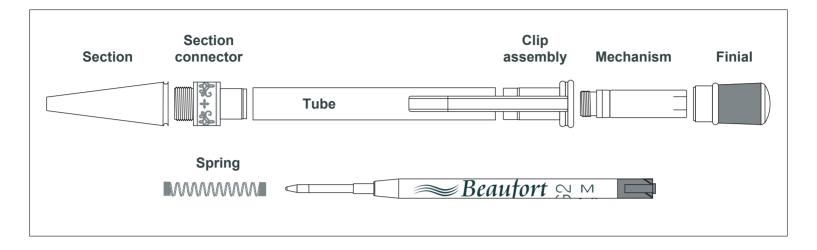

## BEAUFORT AQUILO Ballpoint Kit - Notes

## MOUNTING ON THE LATHE

■ The Section and Clip Assembly have the same diameter. Therefore both bushes are identical and can be used in either position.

## **ASSEMBLY**

- Press the Clip Assembly into the tube. The clip itself does not extend beyond the top of the assembly, therefore it is not necessary to use a block or any other form of jig in order to protect it from being damaged by the press.
- Press the Section Connector into the tube.
- Screw the Mechanism firmly into the Clip Assembly.
- Place the spring on the refill and insert the refill.
- Screw the Section onto the Section Connector
- After testing for correct operation, the Finial can be pushed onto the mechanism so that it meets the Clip Assembly. If you have strong thumbs, this can normally be done by hand and does not require a press.
- In use, the refill is accessed either by unscrewing the Section or by twisting the finial anticlockwise to unscrew the mechanism.